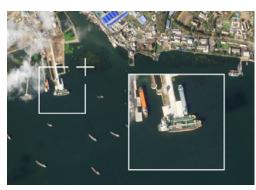

#### **Ensuring Sanctions Compliance**

Planet's satellite imagery can **support sanctions monitoring operations against nation states who employ evasive techniques**, such as North Korea. In collaboration with the Center for Advanced Defense Studies, Planet's high-resolution imagery was combined with ship tracking data, allowing analysts to understand how North Korea engaged in an organized criminal network outside of their borders to obtain fuel in violation of international sanctions.

NAMPO OIL TERMINAL • North Korea • October 29, 2019