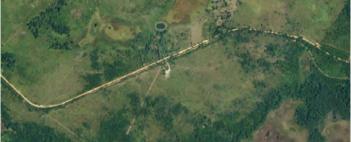

#### **Detecting Illicit Airfields to Support Counternarcotics Operations**

Planet satellite imagery can **reveal clandestine landing strips built illegally throughout protected forest reserves.** Local authorities rely on this high-frequency, high-resolution data to combat drug trafficking operations. When combined with Planet's Tip and Cue workflows with our high-resolution SkySat constellation, analysts can reduce the time to identify and evaluate key changes on the ground, providing law enforcement agencies with timely insights.

AIRSTRIP • San Andrés, Guatemala • January 2021